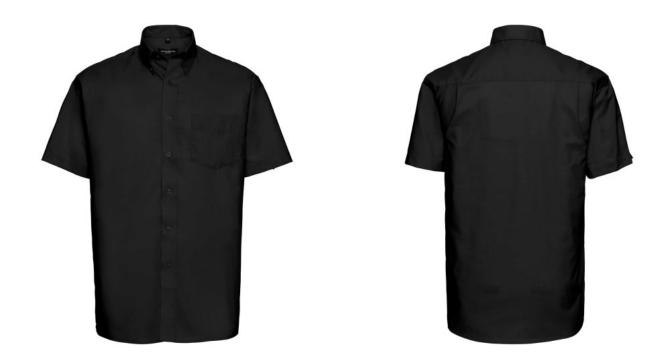

# RUSSELL MEN'S SHORT SLEEVE SHIRT EASY CARE OXFORD

# **Specification**

RUSSELL Men's Short Sleeve Shirt EASY CARE OXFORD. Ideal choice for corporate wear because everyone looks good. Classic collar with or without buttons, two buttons on cuff. 70% Cotton / 30% Oxford polyester,  $130/135 \, \text{g}$  / m2. Wash at 40 degrees. EASY CARE - dries quickly, easy to iron black 15/37/38