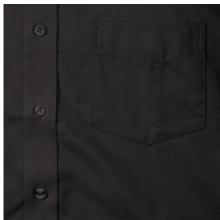

# **Specification**

RUSSELL Men's Short Sleeve Shirt EASY CARE OXFORD. Ideal choice for corporate wear because everyone looks good. Classic collar with or without buttons, two buttons on cuff. 70% Cotton / 30% Oxford polyester,  $130/135 \, \text{g}$  / m2. Wash at 40 degrees. EASY CARE - dries quickly, easy to iron black 15/37/38