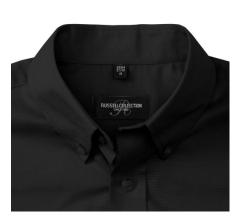

# **Specification**

RUSSELL Men's Short Sleeve Shirt EASY CARE OXFORD. Ideal choice for corporate wear because everyone looks good. Classic collar with or without buttons, two buttons on cuff. 70% Cotton / 30% Oxford polyester,  $130/135 \, \text{g}$  / m2. Wash at 40 degrees. EASY CARE - dries quickly, easy to iron black 15/37/38